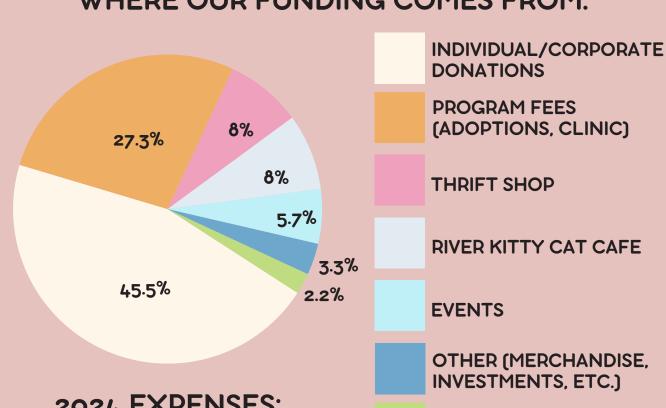

#### WHERE OUR FUNDING COMES FROM:

2024 EXPENSES: \$3,350,287

GRANTS

DONATE TO MORE LIFESAVING WORK IN 2025:

FOLLOW US ON SOCIAL!