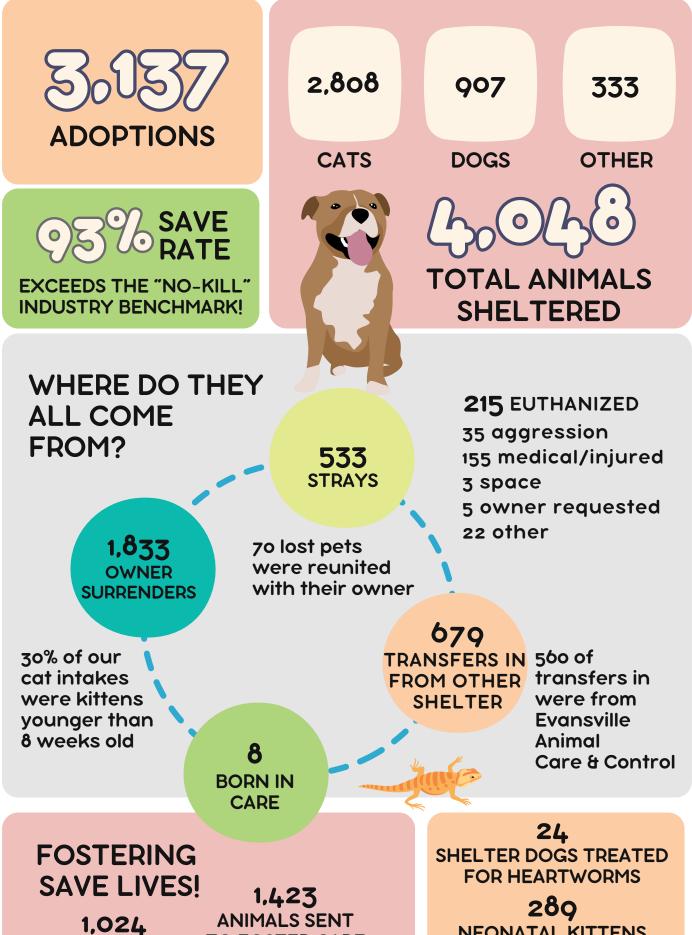

## INFOGRAPHIC

ANIMALS SENT **TO FOSTER CARE** 

418

TOTAL ACTIVE

**FOSTER HOMES** 

354 DOGS

45 SMALL ANIMALS

CATS

173 **NEW FOSTER HOMES** 

SCAN TO LEARN MORE **ABOUT FOSTERING WITH US!**  NEONATAL KITTENS **INCUBATED** Made possible by supporters like you!

> SAFE PETS PROGRAM

**HOUSES PETS FLEEING FROM** DOMESTIC VIOLENCE